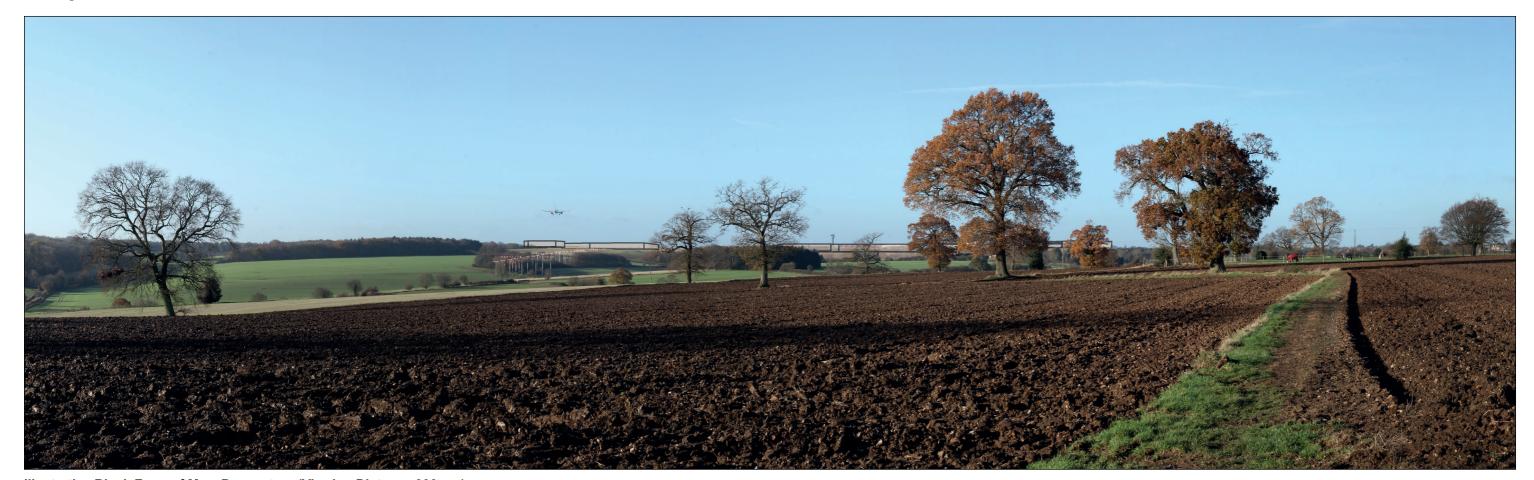

**Existing View** 

Wireline of Max. Parameters (Viewing Distance 300mm)

Wireline of Max. Parameters (Viewing Distance 500mm)