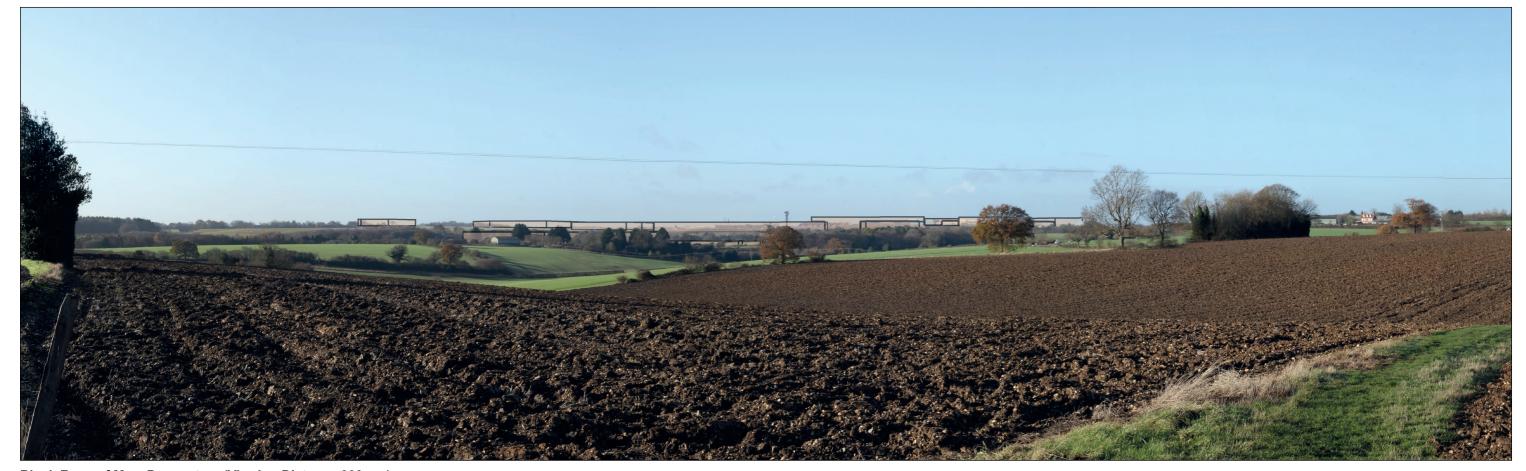

**Existing View** 

**Block Form of Max. Parameters (Viewing Distance 300mm)** 

**Existing View** 

**Block Form of Max. Parameters (Viewing Distance 300mm)** 

**Existing View** 

**Block Form of Max. Parameters (Viewing Distance 300mm)** 