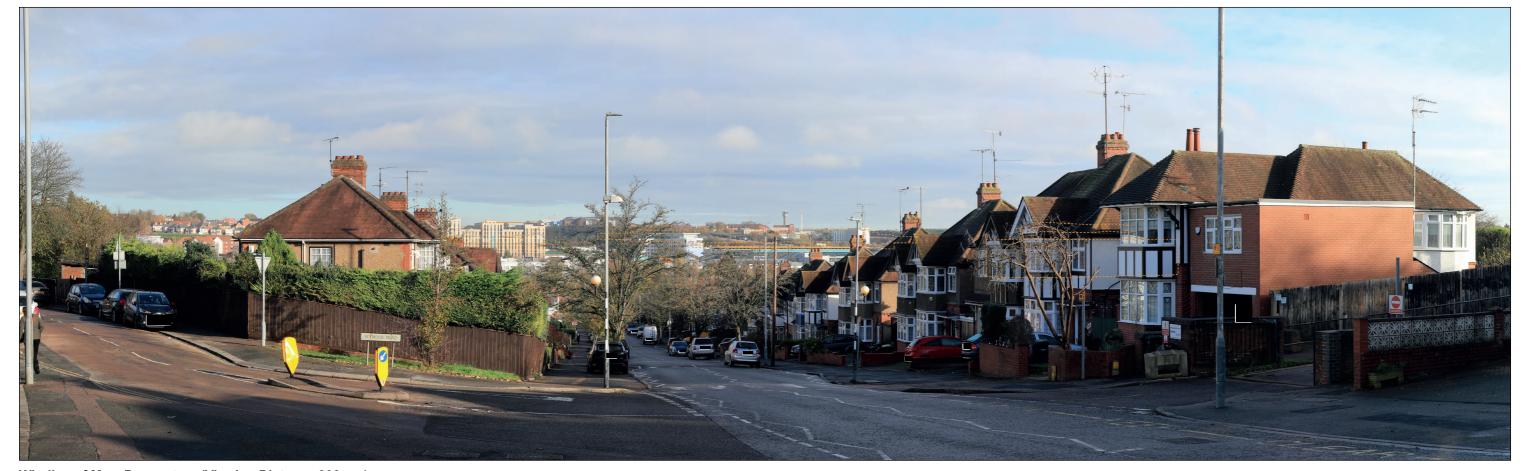

**Existing View** 

**Block Form of Max. Parameters (Viewing Distance 300mm)** 

**Existing View** 

**Block Form of Max. Parameters (Viewing Distance 300mm)** 

**Existing View** 

**Block Form of Max. Parameters (Viewing Distance 300mm)** 