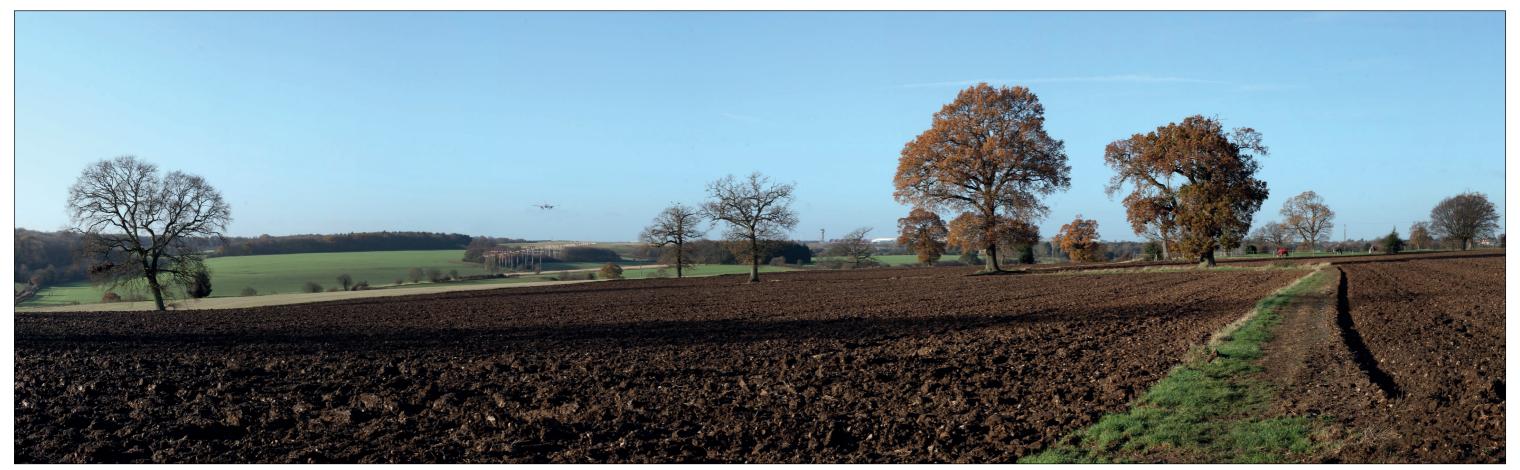

**Existing View** 

**Block Form of Max. Parameters (Viewing Distance 300mm)** 

**Existing View** 

**Block Form of Max. Parameters (Viewing Distance 300mm)** 

**Existing View** 

Illustrative Block Form of Max. Parameters (Viewing Distance 300mm)